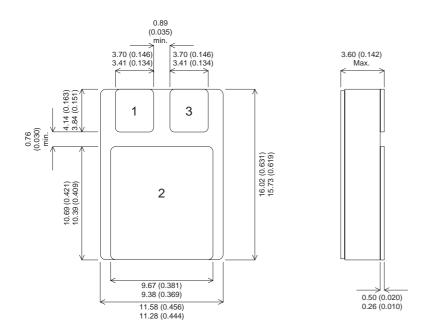

## SMD1 (TO276AB)

## PINOUTS

1 – Base

2 - Collector 3 - Emitter

| Parameter                 | Test Conditions               | Min. | Тур. | Max. | Units |
|---------------------------|-------------------------------|------|------|------|-------|
| V <sub>CEO</sub> *        |                               |      |      | 70   | V     |
| I <sub>C(CONT)</sub>      |                               |      |      | 22   | А     |
| h <sub>FE</sub>           | @ 4/20 ( $V_{ce}$ / $I_{c}$ ) | 10   |      |      | -     |
| f <sub>t</sub>            |                               |      | 20M  |      | Hz    |
| P <sub>D</sub>            |                               |      |      | 80   | W     |
| * Maximum Working Voltage |                               |      |      |      |       |